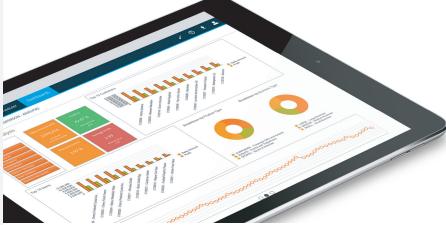

## **Corporate Analytics and Reporting from Anywhere**

Jet Enterprise delivers fast, flexible dashboards and reports in Excel and on the web. Now you can bring all of your information together in one place to enable everyone in the organization to easily perform sophisticated business analysis from anywhere. Empower users to make better decisions, faster.

#### **Designed for business users**

- ▶ Reporting and analytics in a familiar environment
- ► View data inside Excel or Microsoft Power BI
- Access dashboards and reports on the web or from a mobile device
- Eliminates any need to understand the underlying data structure